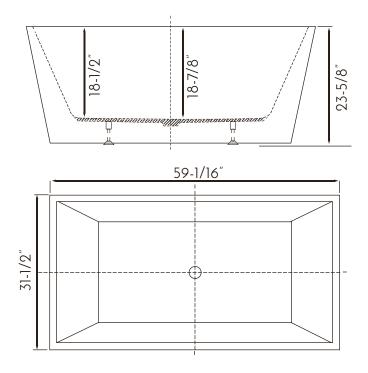

## FEATURES

- Freestanding installation
- Acrylic material
  White gloss finish
  Central Drain
- Overflow
- Overflow drain included
- Pop up drain Included
  Size W 59-1/16" x H 23-5/8" x D 31-1/2"

## BATHTUB **BT-8013**

| MODEL                      | BT-8013                           |
|----------------------------|-----------------------------------|
| ACCEPTS DECK MOUNT FAUCET  | NO                                |
| HEIGHT                     | 23-5/8″                           |
| DEPTH                      | 31-1/2"                           |
| WIDTH                      | 59-1/16″                          |
| MAXIMUM CAPACITY (GALLONS) | 79.25                             |
| DRAIN INCLUDED             | YES                               |
| DRAIN PLACEMENT            | Central                           |
| FAUCET INCLUDED            | NO                                |
| INSTALLATION TYPE          | Freestanding                      |
| MATERIAL                   | Acrylic                           |
| TUB SHAPE                  | Rectangular                       |
| COLOR                      | White gloss                       |
| OVERFLOW                   | YES                               |
| SLIP RESISTANT             | NO                                |
| PRODUCT WEIGHT             | N.W 92.59 LBS. / G.W. 119.05 LBS. |