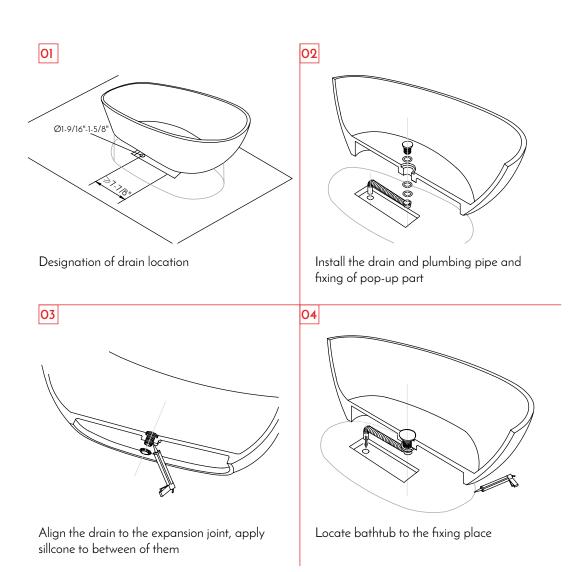

## FEATURES

- Freestanding installation
- Acrylic material
  White gloss finish
  Central Drain
- Overflow
- Overflow drain included
- Pop up drain Included
  Size W 59-1/16" x H 23-5/8" x D 31-1/2"

## BATHTUB **BT-8013**

| MODEL                      | BT-8013                           |
|----------------------------|-----------------------------------|
| ACCEPTS DECK MOUNT FAUCET  | NO                                |
| HEIGHT                     | 23-5/8″                           |
| DEPTH                      | 31-1/2"                           |
| WIDTH                      | 59-1/16″                          |
| MAXIMUM CAPACITY (GALLONS) | 79.25                             |
| DRAIN INCLUDED             | YES                               |
| DRAIN PLACEMENT            | Central                           |
| FAUCET INCLUDED            | NO                                |
| INSTALLATION TYPE          | Freestanding                      |
| MATERIAL                   | Acrylic                           |
| TUB SHAPE                  | Rectangular                       |
| COLOR                      | White gloss                       |
| OVERFLOW                   | YES                               |
| SLIP RESISTANT             | NO                                |
| PRODUCT WEIGHT             | N.W 92.59 LBS. / G.W. 119.05 LBS. |