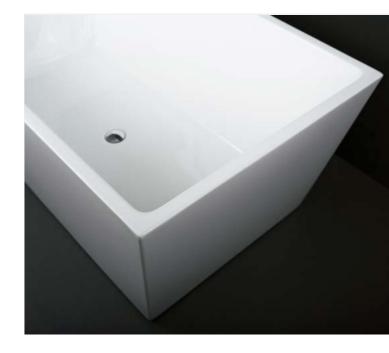

## FEATURES

- Freestanding installation
- Acrylic material
  White gloss finish
  Central Drain
- Overflow
- Overflow drain included
- Pop up drain Included
  Size W 59-1/16" x H 23-5/8" x D 31-1/2"

## BATHTUB **BT-8013**

| MODEL                      | BT-8013                           |
|----------------------------|-----------------------------------|
| ACCEPTS DECK MOUNT FAUCET  | NO                                |
| HEIGHT                     | 23-5/8″                           |
| DEPTH                      | 31-1/2"                           |
| WIDTH                      | 59-1/16″                          |
| MAXIMUM CAPACITY (GALLONS) | 79.25                             |
| DRAIN INCLUDED             | YES                               |
| DRAIN PLACEMENT            | Central                           |
| FAUCET INCLUDED            | NO                                |
| INSTALLATION TYPE          | Freestanding                      |
| MATERIAL                   | Acrylic                           |
| TUB SHAPE                  | Rectangular                       |
| COLOR                      | White gloss                       |
| OVERFLOW                   | YES                               |
| SLIP RESISTANT             | NO                                |
| PRODUCT WEIGHT             | N.W 92.59 LBS. / G.W. 119.05 LBS. |